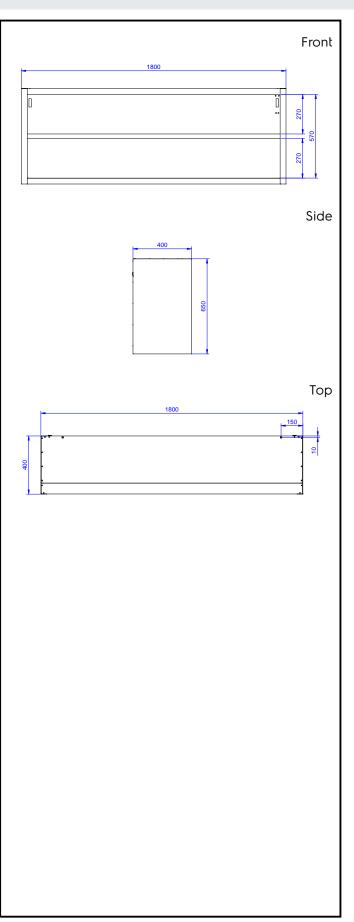

## Key Information:

| External dimensions, Width:  |         |
|------------------------------|---------|
| 133260 (PA1800LCN)           | 1800 mm |
| External dimensions, Depth:  | 400 mm  |
| External dimensions, Height: | 650 mm  |